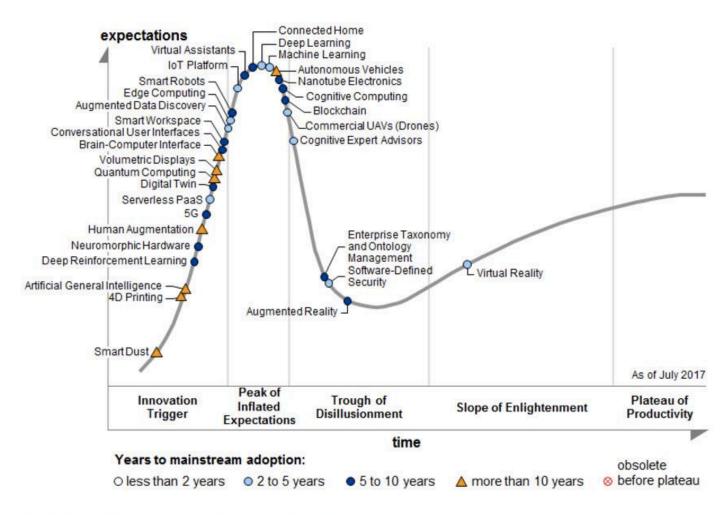

# Keep an Eye on AI: Artificial Intelligence

Note: PaaS = platform as a service; UAVs = unmanned aerial vehicles

Source: Gartner (July 2017)