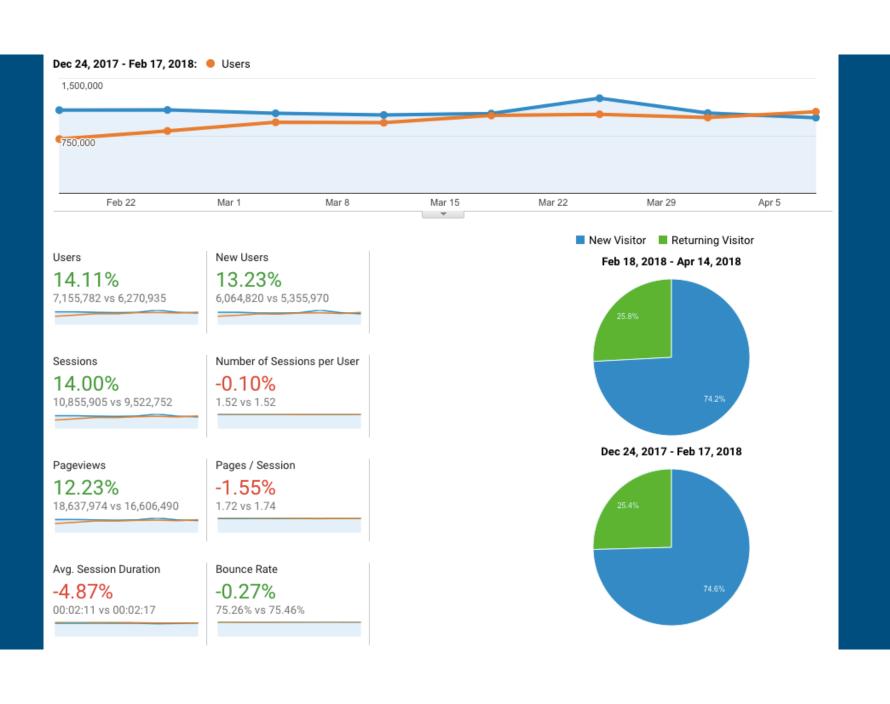

#### RECENT POSTS

Deep Engagement

\$13,000 per month ongoing

@chadw5Q

#Outcomes18

\$45,000 in 30 days

Revive Our Hearts