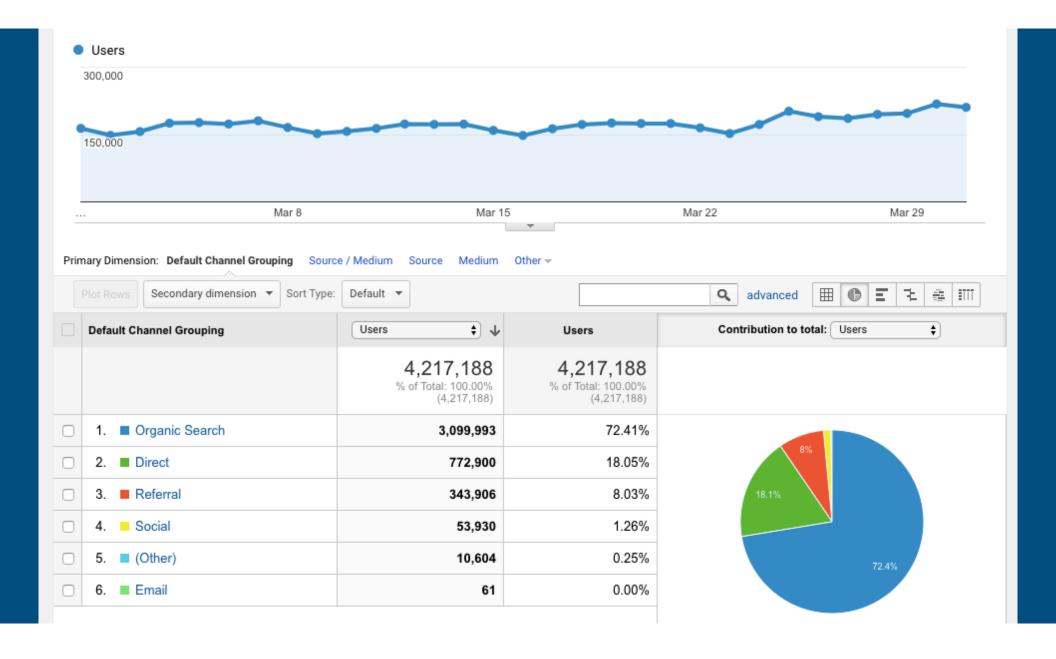

## Search Engine Optimization (SEO)

When people search for generic keywords relevant to our ministry (e.g. "women's ministry" or "children's bible studies") we appear on the first page of results.

#Outcomes18